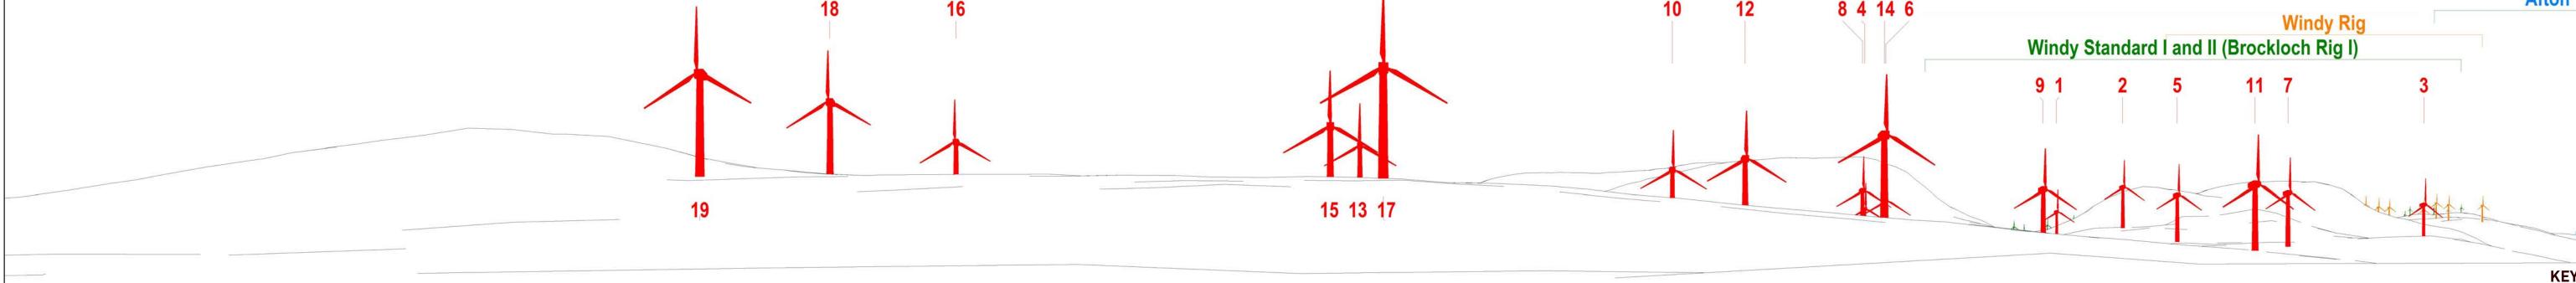

Proposed Shepherds' Rig Wind Farm

Operational Schemes Consented / Under Construction Schemes

Schemes in Planning

Wireline Drawing

Figure 8.40 (sheet A) Viewpoint 4: Smittons Bridge SHEPHERDS' RIG WIND FARM

**INFINERGY** 

Figure 8.40 (sheet B) Viewpoint 4: Smittons Bridge SHEPHERDS' RIG WIND FARM

Pegasus

Lens: 50mm Fixed Focal Lens

Figure 8.40 (sheet C) Viewpoint 4: Smittons Bridge SHEPHERDS' RIG WIND FARM

**Viewpoint Information OS Reference:** E 263406 N 591856 Ground level: 187m (AOD)

Distance to nearest turbine: 1320m (T17) Bearing to centre of photograph: 325°

Angle of view: 53.5° (planar) Principal distance: 812.5mm Paper size: 841 x 297 mm (half A1) Height: 1.5m

Correct printed image size: 820 x 260mm Date & Time:24/05/2018 08:54

Camera: Canon EOS 5D Mark III Lens: 50mm Fixed Focal Lens