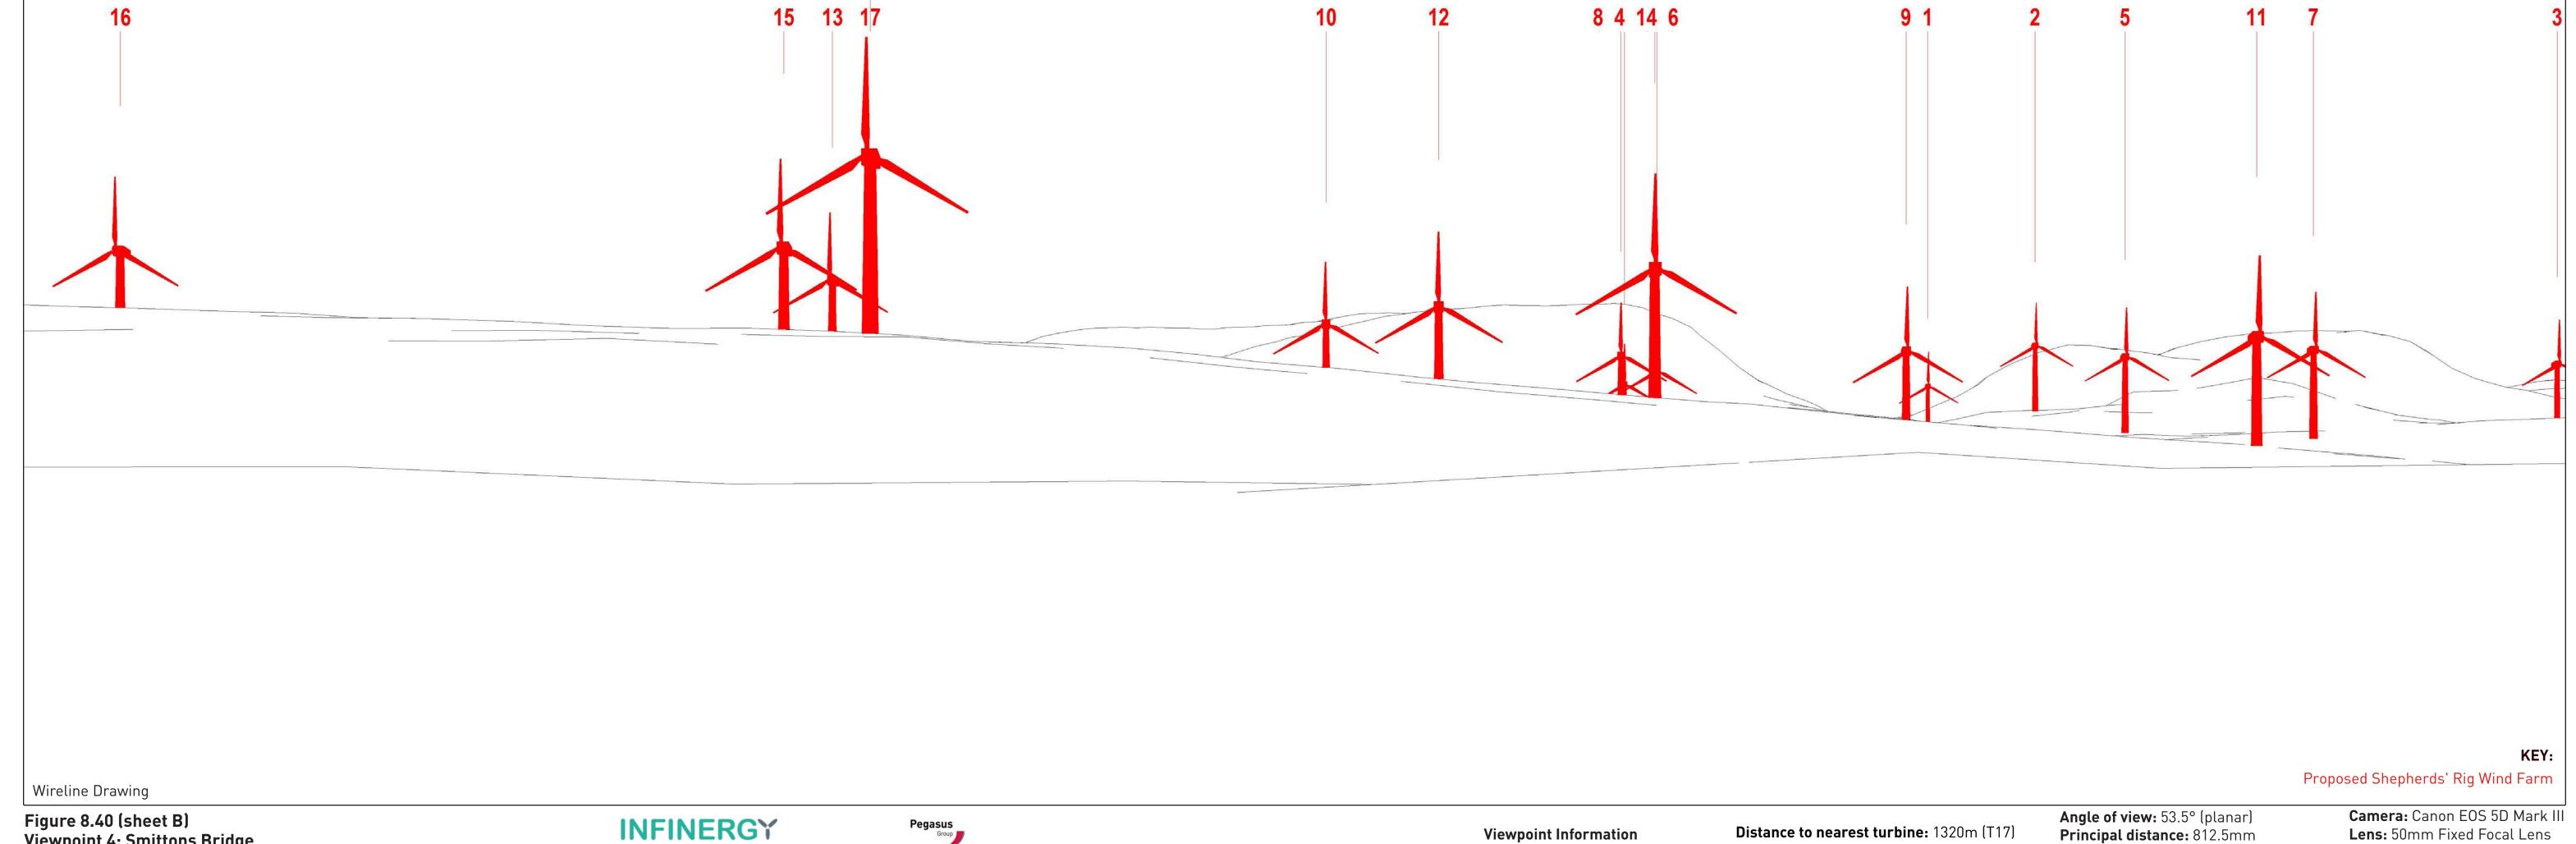

**INFINERGY** 

Figure 8.40 (sheet B) Viewpoint 4: Smittons Bridge SHEPHERDS' RIG WIND FARM

Pegasus

Lens: 50mm Fixed Focal Lens

Figure 8.40 (sheet C) Viewpoint 4: Smittons Bridge SHEPHERDS' RIG WIND FARM

**Viewpoint Information OS Reference:** E 263406 N 591856 Ground level: 187m (AOD)

Distance to nearest turbine: 1320m (T17) Bearing to centre of photograph: 325°

Angle of view: 53.5° (planar) Principal distance: 812.5mm Paper size: 841 x 297 mm (half A1) Height: 1.5m

Correct printed image size: 820 x 260mm Date & Time:24/05/2018 08:54

Camera: Canon EOS 5D Mark III Lens: 50mm Fixed Focal Lens